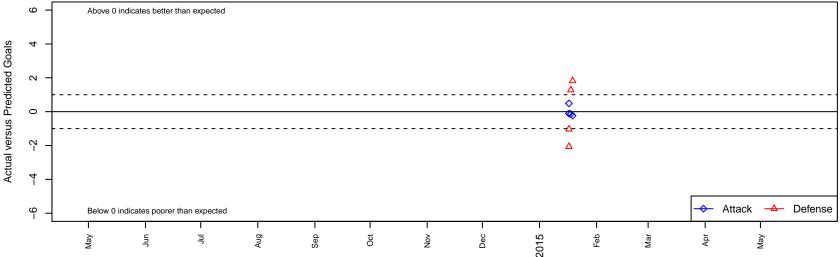

## Downtown LVSC 00 Academy B99

Las Vegas, NV B99 total strength=1321 attack=3.29 defense=11.29 alt names used: Downtown LVSC 00 Academy Venues played: 2014 Portland Winter Showcase U15

| date       | home                         |   | away                         |   | venue                             | pred.home | pred.away |
|------------|------------------------------|---|------------------------------|---|-----------------------------------|-----------|-----------|
| 2015-01-19 | Downtown LVSC 00 Academy B99 | 0 | NM Rush 00 Nike B99          | 1 | 2014 Portland Winter Showcase U15 | 0.23      | 2.82      |
| 2015-01-18 | Crossfire Premier A B99      | 2 | Downtown LVSC 00 Academy B99 | 0 | 2014 Portland Winter Showcase U15 | 3.28      | 0.14      |
| 2015-01-17 | Downtown LVSC 00 Academy B99 | 0 | WPFC Black B99               | 5 | 2014 Portland Winter Showcase U15 | 0.11      | 3.97      |
| 2015-01-17 | SSC Shadow A B99             | 4 | Downtown LVSC 00 Academy B99 | 1 | 2014 Portland Winter Showcase U15 | 1.93      | 0.51      |